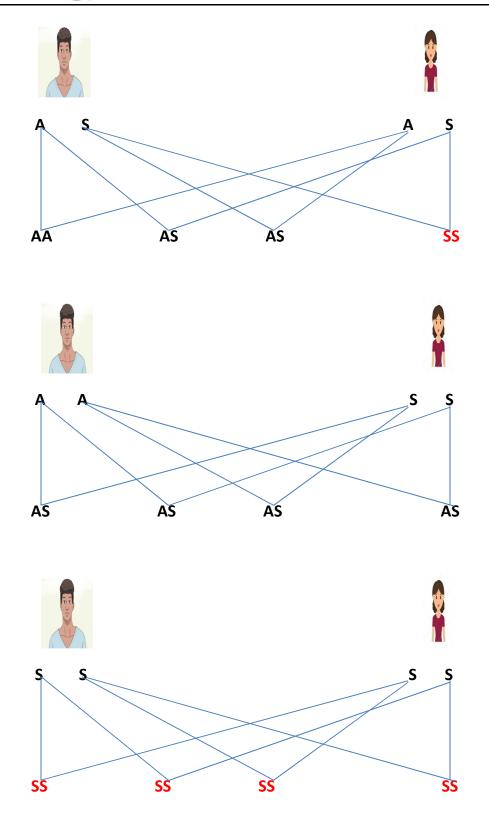

## SICKLE CELL DISEASE

- ♣ Genetic disease referring to a condition in which an individual has 2 abnormal HB genes, at least one of which is HBS and the resulting symptomatology or pathology is due to the sickling phenomenon. The normal is HBA
- 4 A less severe HB variant is HBC; "genotype SS is more severe than genotype SC